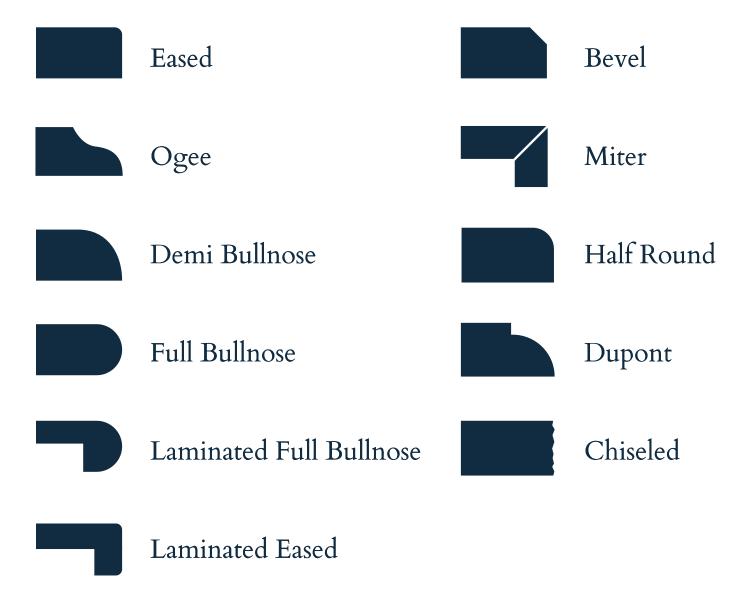

## 1. Contact Information

| Name                                                                       |                                                 | Email           |                               |                                           |  |
|----------------------------------------------------------------------------|-------------------------------------------------|-----------------|-------------------------------|-------------------------------------------|--|
| Phone                                                                      |                                                 | Fax             |                               |                                           |  |
| 2. Job Information                                                         |                                                 |                 |                               |                                           |  |
| Job Name                                                                   |                                                 | Job Location    |                               |                                           |  |
| Contractor Name                                                            |                                                 | Date            |                               |                                           |  |
| Remodel or New Construction?                                               |                                                 | Time Frame      |                               |                                           |  |
| Demolition to be performed by:                                             |                                                 |                 |                               |                                           |  |
| 3. Quote Specifics                                                         |                                                 |                 |                               |                                           |  |
| Please specify location of countertop:                                     | Kitchen B                                       | athroom 🗌 Othe  | er                            |                                           |  |
| Type of Material:                                                          | Marble G                                        | Granite 🗌 Qua   | rtz 🗌 Quart                   | zite                                      |  |
| Describe Color Needed:                                                     |                                                 |                 |                               |                                           |  |
| Desired Thickness:                                                         | 2 cm 3                                          | cm 🗌 Figure     | both 2 cm and 3 c             | em for quote                              |  |
| Exposed Edge Type (Circle One):<br><u>View our edge options on page 3.</u> | Eased<br>Ogee<br>Demi Bullnose<br>Full Bullnose | Bullno          | ated Full<br>se<br>ated Eased | Miter<br>Half Round<br>Dupont<br>Chiseled |  |
| Backsplash Height:                                                         | Standard 4"                                     | Full Height     | Full Height at Co             | ooktop 🗌 No Backsplash                    |  |
| Please provide the quantity of sink types below:                           |                                                 | Undermount qty. | Dr                            | Drop-in qty.                              |  |
| Range Type:                                                                | Cooktop                                         | Range 🗌 No      | Range                         |                                           |  |

Menzie Stone Company 16575 Commercial Ave Baton Rouge, LA 70816 Email: sales@menziestone.com Phone: 225.275.7819 Fax: 225.275.7120

Contact us about custom edges.